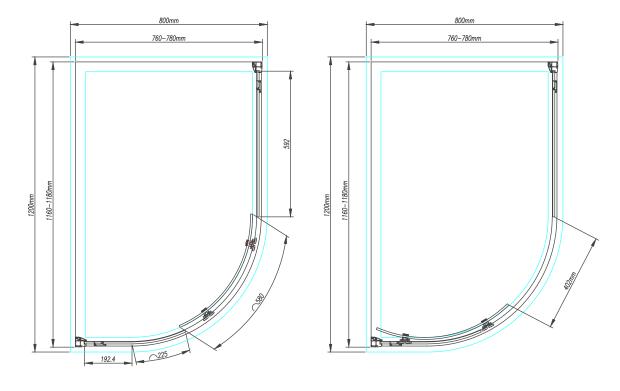

## MY8 - 1 Door Offset Quadrant Code: MY8OQ120X80

All shower doors, we room panels & bath screens feature MyShield Easy Clean Glass, this helps to prevent the build up of lime scale, dirt and soap allowing the glass to be easily cleaned.

Size (mm) - 1200 x 800

Lifetime Guarantee (Subject to within Terms and Conditions)

- <u>8mm</u> Toughened Safety Glass to EN12150 and CE Approved (8mm Fixed and 8mm Moving Glass)
- MYSHIELD Easy Clean Glass and High Polished Chrome Profiles
- 1950mm High
- · Smooth Glide Double Quick Release Stainless Steel Rollers
- Quality Chrome Double Handle
- Concealed Cover Strips
- Reversible Door & Easy to Install
- Extension Profile Available Extra 20mm