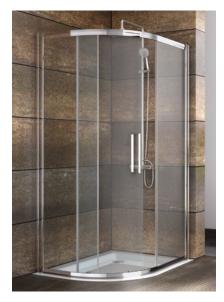

## MY8 - 1 Door Offset Quadrant Code: MY8OQ120X80

All shower doors, we room panels & bath screens feature MyShield Easy Clean Glass, this helps to prevent the build up of lime scale, dirt and soap allowing the glass to be easily cleaned.

Size (mm) - 1200 x 800

Lifetime Guarantee (Subject to within Terms and Conditions)

- <u>8mm</u> Toughened Safety Glass to EN12150 and CE Approved (8mm Fixed and 8mm Moving Glass)
- MYSHIELD Easy Clean Glass and High Polished Chrome Profiles
- 1950mm High
- · Smooth Glide Double Quick Release Stainless Steel Rollers
- Quality Chrome Double Handle
- Concealed Cover Strips
- Reversible Door & Easy to Install
- Extension Profile Available Extra 20mm