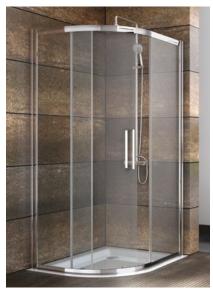

Size (mm) - 1200 x 900

Lifetime Guarantee (Subject to within Terms and Conditions)

- 8mm Toughened Safety Glass to EN12150 and CE Approved (8mm Fixed and 8mm Moving Glass)
- · MYSHIELD Easy Clean Glass and High Polished Chrome Profiles
- 1950mm High
- · Smooth Glide Double Quick Release Stainless Steel Rollers
- Quality Chrome Double Handle
- Concealed Cover Strips
- Reversible Door & Easy to Install
- Extension Profile Available Extra 20mm

All shower doors, wetroom panels & bath screens feature MyShield Easy Clean Glass, this helps to prevent the build up of lime scale, dirt and soap allowing the glass to be easily cleaned.

> The information contained on this page was correct at date of issue. Fitting dimensions are provided as a guide only. Some variation may occur due to manufacturing tolerances. We pursue a policy of continuing improvement in design and performance of our products and so reserve the right to change specifications without prior notice.