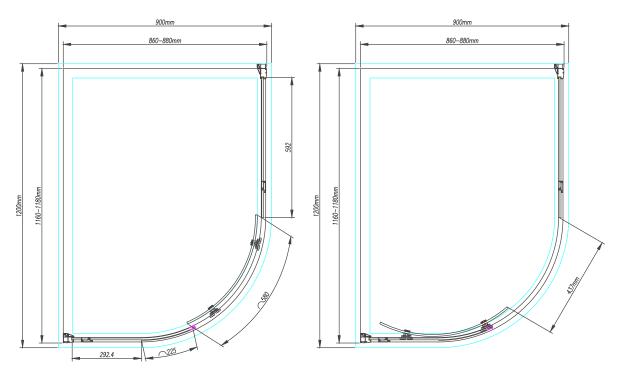

Size (mm) - 1200 x 900

Lifetime Guarantee (Subject to within Terms and Conditions)

- 8mm Toughened Safety Glass to EN12150 and CE Approved (8mm Fixed and 8mm Moving Glass)
- · MYSHIELD Easy Clean Glass and High Polished Chrome Profiles
- 1950mm High
- · Smooth Glide Double Quick Release Stainless Steel Rollers
- Quality Chrome Double Handle
- Concealed Cover Strips
- Reversible Door & Easy to Install
- Extension Profile Available Extra 20mm