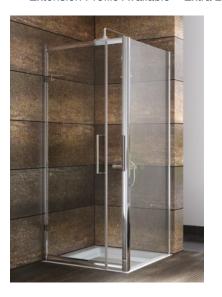

All shower doors, wetroom panels & bath screens feature MyShield Easy Clean Glass, this helps to prevent the build up of lime scale, dirt and soap allowing the glass to be easily cleaned.

## Size (mm) - 800

Lifetime Guarantee (Subject to within Terms and Conditions)

- 8mm Toughened Safety Glass to EN12150 and CE Approved (8mm Fixed and 8mm Moving Glass)
- · MYSHIELD Easy Clean Glass and High Polished Chrome Profiles
- 1950mm High
- · Chrome Magnetic Closing Strips
- Stainless Steel Hinge
- Quality Chrome Double Handle
- Concealed Cover Strips
- Reversible Door & Easy to Install
- Extension Profile Available Extra 20mm