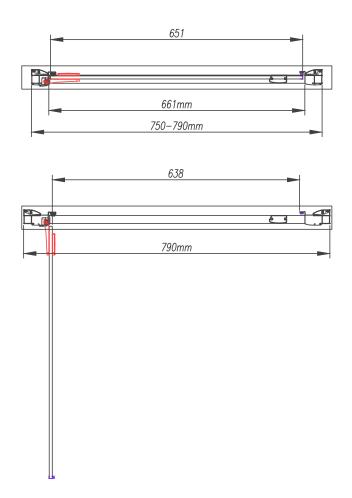

## Size (mm) - 800

Lifetime Guarantee (Subject to within Terms and Conditions)

- 8mm Toughened Safety Glass to EN12150 and CE Approved (8mm Fixed and 8mm Moving Glass)
- · MYSHIELD Easy Clean Glass and High Polished Chrome Profiles
- 1950mm High
- · Chrome Magnetic Closing Strips
- Stainless Steel Hinge
- Quality Chrome Double Handle
- Concealed Cover Strips
- Reversible Door & Easy to Install
- Extension Profile Available Extra 20mm

The information contained on this page was correct at date of issue. Fitting dimensions are provided as a guide only. Some variation may occur due to manufacturing tolerances. We pursue a policy of continuing improvement in design and performance of our products and so reserve the right to change specifications without prior notice.