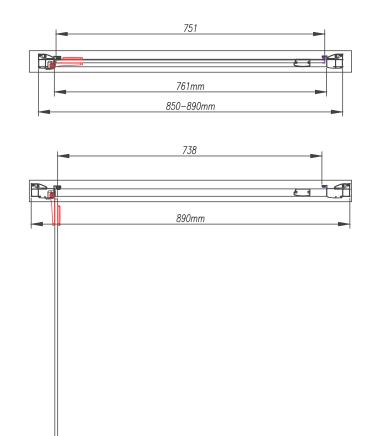

Size (mm) - 900

Lifetime Guarantee (Subject to within Terms and Conditions)

- <u>8mm</u> Toughened Safety Glass to EN12150 and CE Approved (8mm Fixed and 8mm Moving Glass)
- MYSHIELD Easy Clean Glass and High Polished Chrome Profiles
- 1950mm High
- Chrome Magnetic Closing Strips
- Stainless Steel Hinge
- · Quality Chrome Double Handle
- Concealed Cover Strips
- Reversible Door & Easy to Install
- Extension Profile Available Extra 20mm

All shower doors, wetroom panels & bath screens feature MyShield Easy Clean Glass, this helps to prevent the build up of lime scale, dirt and soap allowing the glass to be easily cleaned.

The information contained on this page was correct at date of issue. Fitting dimensions are provided as a guide only. Some variation may occur due to manufacturing tolerances. We pursue a policy of continuing improvement in design and performance of our products and so reserve the right to change specifications without prior notice.