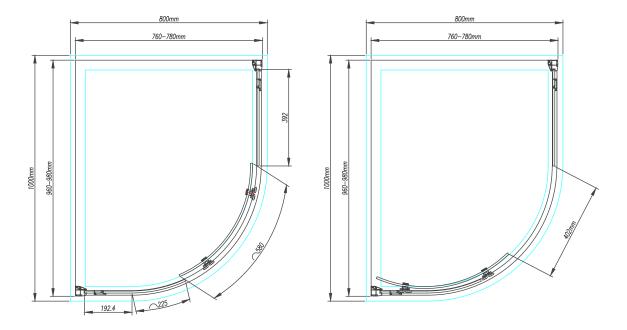

## MY8 - 1 Door Offset Quadrant Code: MY8OQ100X80

All shower doors, wetroom panels & bath screens feature MyShield Easy Clean Glass, this helps to prevent the build up of lime scale, dirt and soap allowing the glass to be easily cleaned.

Size (mm) - 1000 x 800

Lifetime Guarantee (Subject to within Terms and Conditions)

- <u>8mm</u> Toughened Safety Glass to EN12150 and CE Approved (8mm Fixed and 8mm Moving Glass)
- MYSHIELD Easy Clean Glass and High Polished Chrome Profiles
- 1950mm High
- · Smooth Glide Double Quick Release Stainless Steel Rollers
- Quality Chrome Double Handle
- Concealed Cover Strips
- Reversible Door & Easy to Install
- Extension Profile Available Extra 20mm