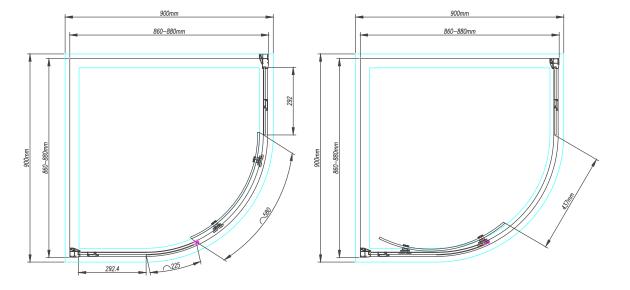

MYLIFE"

Size (mm) - 900

Lifetime Guarantee (Subject to within Terms and Conditions)

- <u>8mm</u> Toughened Safety Glass to EN12150 and CE Approved (8mm Fixed and 8mm Moving Glass)
- MYSHIELD Easy Clean Glass and High Polished Chrome Profiles
- 1950mm High
- · Smooth Glide Double Quick Release Stainless Steel Rollers
- Quality Chrome Double Handle
- Concealed Cover Strips
- Reversible Door & Easy to Install
- Extension Profile Available Extra 20mm

All shower doors, wetroom panels & bath screens feature MyShield Easy Clean Glass, this helps to prevent the build up of lime scale, dirt and soap allowing the glass to be easily cleaned.

The information contained on this page was correct at date of issue. Fitting dimensions are provided as a guide only. Some variation may occur due to manufacturing tolerances. We pursue a policy of continuing improvement in design and performance of our products and so reserve the right to change specifications without prior notice.