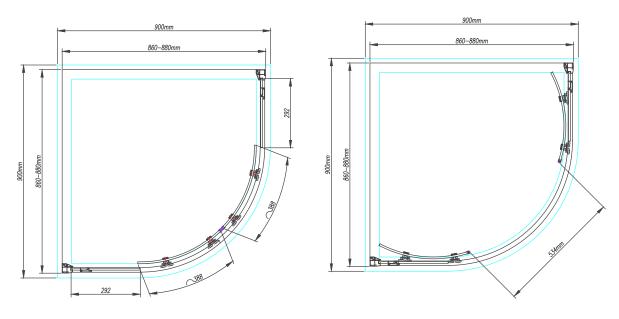

Size (mm) - 900

Lifetime Guarantee (Subject to within Terms and Conditions)

- 8mm Toughened Safety Glass to EN12150 and CE Approved (8mm Fixed and 8mm Moving Glass)
- · MYSHIELD Easy Clean Glass and High Polished Chrome Profiles
- 1950mm High
- · Chrome Magnetic Closing Strips
- Smooth Glide Double Quick Release Stainless Steel Rollers
- Quality Chrome Double Handle
- Concealed Cover Strips
- Reversible Door & Easy to Install
- Extension Profile Available Extra 20mm