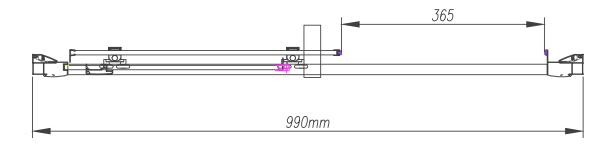

MYLIFE"

All shower doors, wetroom panels & bath screens feature MyShield Easy Clean Glass, this helps to prevent the build up of lime scale, dirt and soap allowing the glass to be easily cleaned.

Size (mm) - 1000

The information contained on this page was correct at date of issue. Fitting dimensions are provided as a guide only. Some variation may occur due to manufacturing tolerances. We pursue a policy of continuing improvement in design and performance of our products and so reserve the right to change specifications without prior notice.