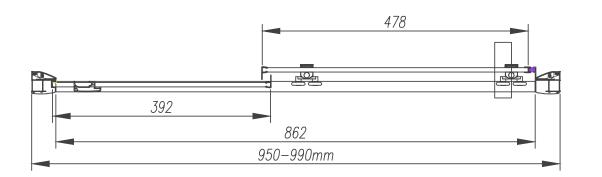

MYLIFE"

All shower doors, wetroom panels & bath screens feature MyShield Easy Clean Glass, this helps to prevent the build up of lime scale, dirt and soap allowing the glass to be easily cleaned.

Size (mm) - 1000

The information contained on this page was correct at date of issue. Fitting dimensions are provided as a guide only. Some variation may occur due to manufacturing tolerances. We pursue a policy of continuing improvement in design and performance of our products and so reserve the right to change specifications without prior notice.