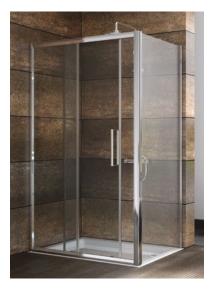

MYLIFE"

All shower doors, wetroom panels & bath screens feature MyShield Easy Clean Glass, this helps to prevent the build up of lime scale, dirt and soap allowing the glass to be easily cleaned.

Size (mm) - 1000

Lifetime Guarantee (Subject to within Terms and Conditions)

- <u>8mm</u> Toughened Safety Glass to EN12150 and CE Approved (8mm Fixed and 8mm Moving Glass)
- MYSHIELD Easy Clean Glass and High Polished Chrome Profiles
- 1950mm High
- Chrome Magnetic Closing Strips
- Smooth Glide Double Quick Release Stainless Steel Rollers
- Quality Chrome Double Handle
- Concealed Cover Strips
- Reversible Door & Easy to Install
- Extension Profile Available Extra 20mm