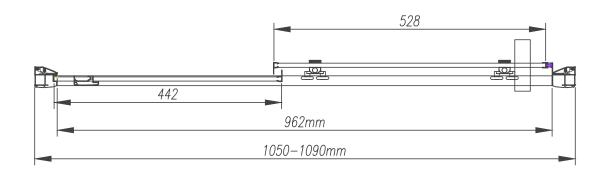

## Size (mm) - 1100

Lifetime Guarantee (Subject to within Terms and Conditions)

- 8mm Toughened Safety Glass to EN12150 and CE Approved (8mm Fixed and 8mm Moving Glass)
- · MYSHIELD Easy Clean Glass and High Polished Chrome Profiles
- 1950mm High
- Chrome Magnetic Closing Strips
- Smooth Glide Double Quick Release Stainless Steel Rollers
- Quality Chrome Double Handle
- Concealed Cover Strips
- Reversible Door & Easy to Install
- Extension Profile Available Extra 20mm