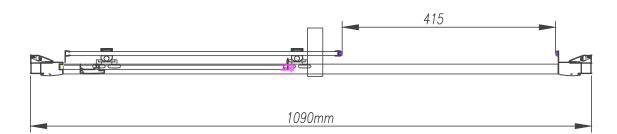

## Size (mm) - 1100

Lifetime Guarantee (Subject to within Terms and Conditions)

- 8mm Toughened Safety Glass to EN12150 and CE Approved (8mm Fixed and 8mm Moving Glass)
- · MYSHIELD Easy Clean Glass and High Polished Chrome Profiles
- 1950mm High
- Chrome Magnetic Closing Strips
- Smooth Glide Double Quick Release Stainless Steel Rollers
- Quality Chrome Double Handle
- Concealed Cover Strips
- Reversible Door & Easy to Install
- Extension Profile Available Extra 20mm