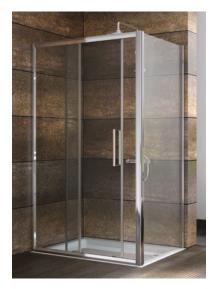

M Y L I F E°

All shower doors, wetroom panels & bath screens feature MyShield Easy Clean Glass, this helps to prevent the build up of lime scale, dirt and soap allowing the glass to be easily cleaned.

Size (mm) - 1200

Lifetime Guarantee (Subject to within Terms and Conditions)

- <u>8mm</u> Toughened Safety Glass to EN12150 and CE Approved (8mm Fixed and 8mm Moving Glass)
- MYSHIELD Easy Clean Glass and High Polished Chrome Profiles
- 1950mm High
- Chrome Magnetic Closing Strips
- Smooth Glide Double Quick Release Stainless Steel Rollers
- Quality Chrome Double Handle
- Concealed Cover Strips
- Reversible Door & Easy to Install
- Extension Profile Available Extra 20mm