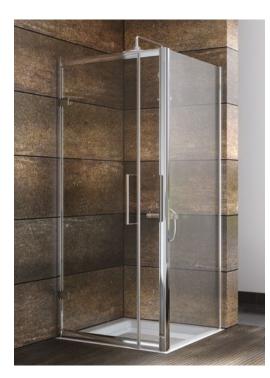

## MYLIFE

Size (mm) - 760

Lifetime Guarantee (Subject to within Terms and Conditions)

- 8mm Toughened Safety Glass to EN12150 and CE Approved (8mm Fixed and 8mm Moving Glass)
- MYSHIELD Easy Clean Glass and High Polished Chrome Profiles
- 1950mm High
- Extension Profile Available Extra 20mm

All shower doors, wetroom panels & bath screens feature MyShield Easy Clean Glass, this helps to prevent the build up of lime scale, dirt and soap allowing the glass to be easily cleaned.

> The information contained on this page was correct at date of issue. Fitting dimensions are provided as a guide only. Some variation may occur due to manufacturing tolerances. We pursue a policy of continuing improvement in design and performance of our products and so reserve the right to change specifications without prior notice.