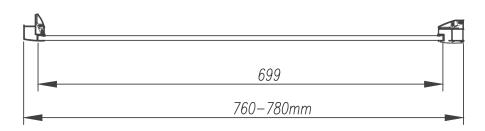

## Size (mm) - 800

Lifetime Guarantee (Subject to within Terms and Conditions)

- 8mm Toughened Safety Glass to EN12150 and CE Approved (8mm Fixed and 8mm Moving Glass)
- · MYSHIELD Easy Clean Glass and High Polished Chrome Profiles
- 1950mm High
- Extension Profile Available Extra 20mm