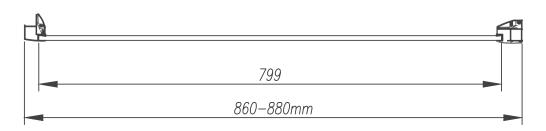

Size (mm) - 900

Lifetime Guarantee (Subject to within Terms and Conditions)

- 8mm Toughened Safety Glass to EN12150 and CE Approved (8mm Fixed and 8mm Moving Glass)
- · MYSHIELD Easy Clean Glass and High Polished Chrome Profiles
- 1950mm High
- Extension Profile Available Extra 20mm