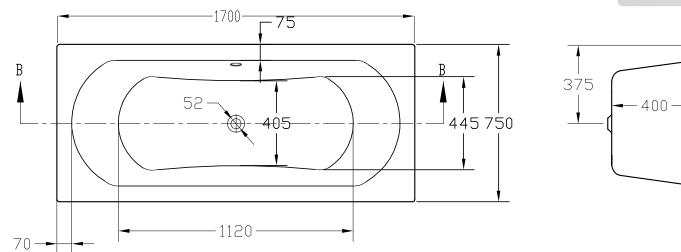

## Carne 1700 x 750mm Double Ended Bath CODE: CAR170X75DE

Carne 1700 x 750mm Double Ended Bath Size: L 1700 x W 750 x H 400mm *Can Be Drilled For Tap Holes* 

The information contained on this page was correct at date of issue. Fitting dimensions are provided as a guide only. Some variation may occur due to manufacturing tolerances. We pursue a policy of continuing improvement in design and performance of our products and so reserve the right to change specifications without prior notice.

750

Greenbank Industrial Estate, Newry, Co. Down BT34 2QU Tel: +44 28 3025 6392 E-mail: sales@mylifebathrooms.com www.mylifebathrooms.com