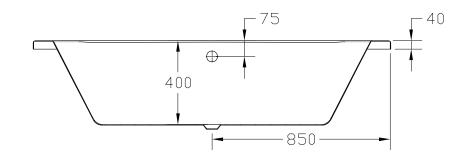

## Carne 1700 x 750mm Double Ended Bath CODE: CAR170X75DE

Carne 1700 x 750mm Double Ended Bath Size: L 1700 x W 750 x H 400mm *Can Be Drilled For Tap Holes* 

The information contained on this page was correct at date of issue. Fitting dimensions are provided as a guide only. Some variation may occur due to manufacturing tolerances. We pursue a policy of continuing improvement in design and performance of our products and so reserve the right to change specifications without prior notice.