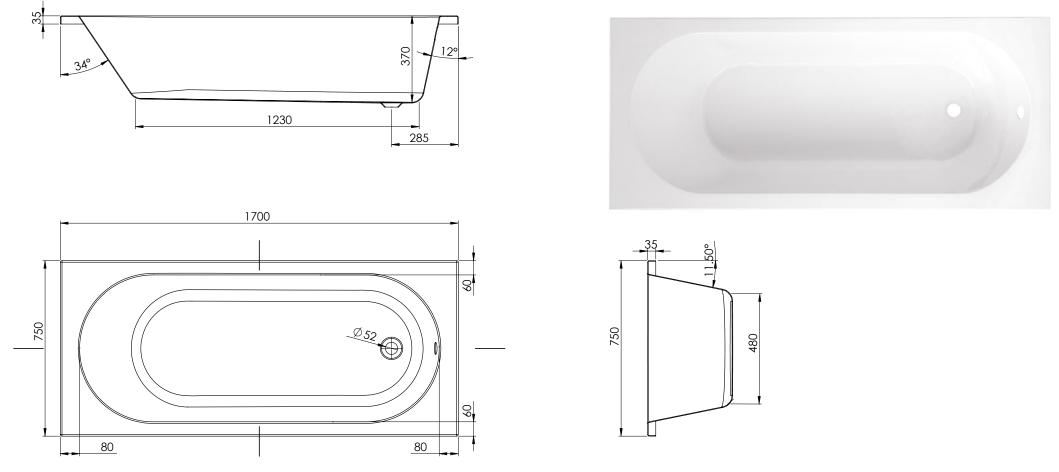

## Carne 1700 x 750mm Single Ended Bath CODE: CAR170X75SE

Carne 1700 x 750mm Single Ended Bath Size: L 1700 x W 750 x H 370mm *Can Be Drilled For Tap Holes* 

The information contained on this page was correct at date of issue. Fitting dimensions are provided as a guide only. Some variation may occur due to manufacturing tolerances. We pursue a policy of continuing improvement in design and performance of our products and so reserve the right to change specifications without prior notice.